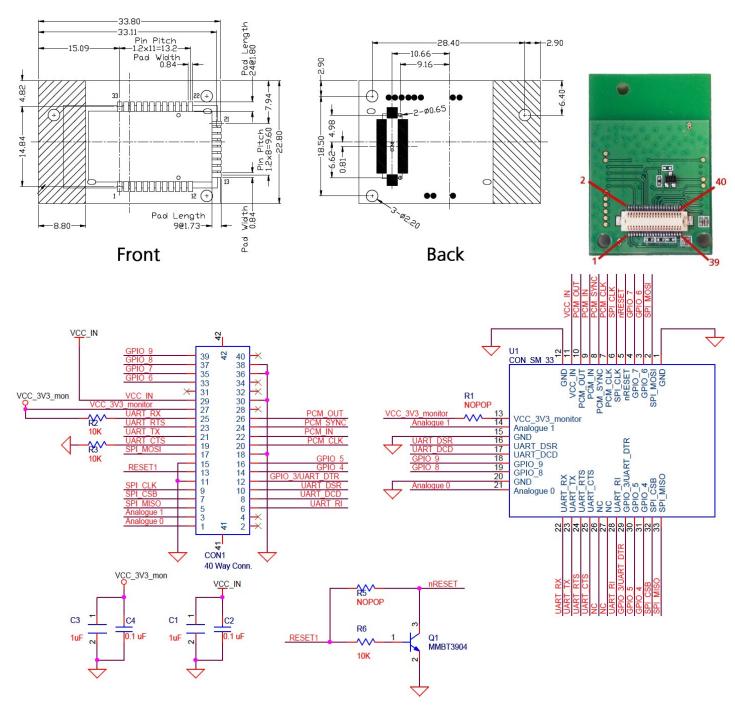

The images below display the PCB layout as well as the BT7xx and carrier board pinout diagrams. These can be used as a resource when mounting the device onto the development board.

Note: Carrier boards are for evaluation purposes only and are not intended to be used for an OEM's mass production.